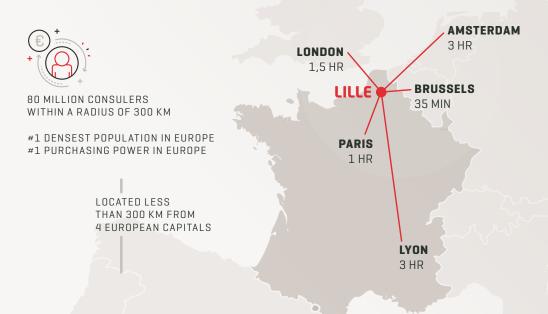

## FRANCE'S 3RD LARGEST **HEALTH & NUTRITION CENTER OF EXCELLENCE**

With its central location in Europe and well-connected ecosystem, Eurasanté is welcoming worldwide entrepreneurs wishing to jumpstart their business in France and Europe, through the establishment of a meaningful presence in the Hauts-de-France region.

1,100 companies 32.000 employees €12.5 million in turnover

160 hospitals and clinics 90,000 health professionals

Leading region for technical textiles development in health

Leading region for nutrition & functional ingredients

2<sup>nd</sup> largest manufacturing region for medical and hospital equipment

3<sup>rd</sup> largest data management & e-health region